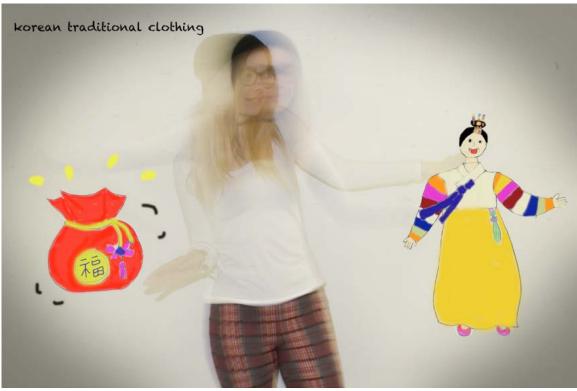

## #2 Fashion

<All together>

Photo : Ash Decorate : Sam

To Ash,

I 'm interested in fashion, so I wonder about U.K fashion. And I want to shows Korean style. I want to shows the latest fashion. But I changed my think. That fashion on your picture is the Korean traditional fashion 'Hanbok'. How about our style! Hahaha