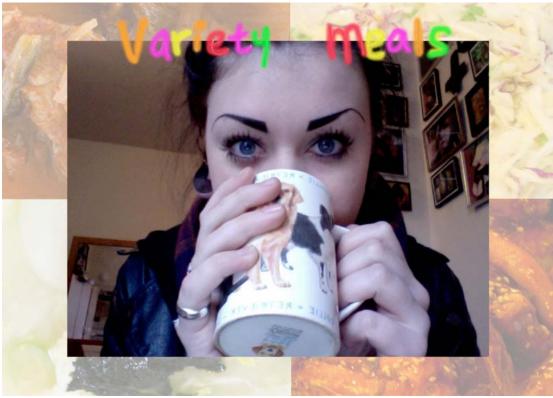

Photo : Sam Decorate : Ash

Hey Babes,

That meal looks pretty experimental, Here's some experimental pattern to accompany.

<Variety meals>

Photo(main) : Ash Decorate : Sam

Hey Ash,

I want show Korean meal in the morning. I think that the breakfast is mother's love. So I sent my breakfast picture to you. But this decorates are not only breakfast menu <sup>(2)</sup> It just all day menu. In Korea, there is an word "energy from rice" The rice is important means to Korean.