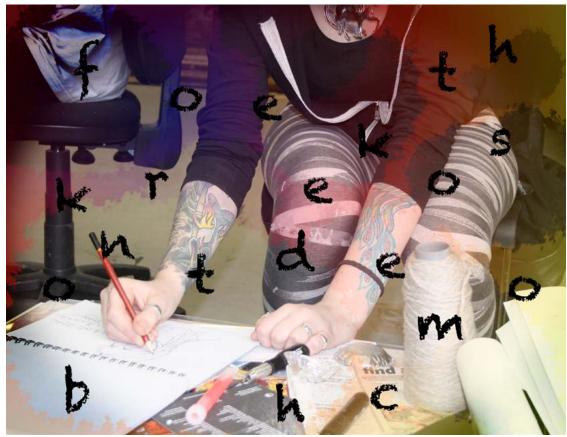

Lastly, in our work, we wrote the letter to each other fits each theme.

#1 Daily Life

To Sam,

My daily life consists of Sex, Art and Heavy metal. Your day to day seems a lot more peaceful.

Ash♥

<Freedom on the sketchbook>

Photo : Ash Decorate : Sam

To Ash,

I think you very good at painting, But I'm not. So I'm very interesting your paint. I think your daily life very active. In my case, very peaceful when I'm alone, very active with my friends.